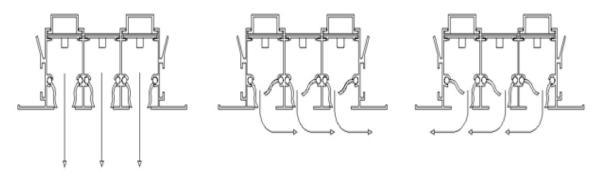

ACCESSORIES: Plenium box

AIR SHOT TYPES:

**VERTICAL SHOOT** 

HORIZONTAL SHOOT

## **VERTICAL SHOOT** :

## HORIZONTAL SHOOT