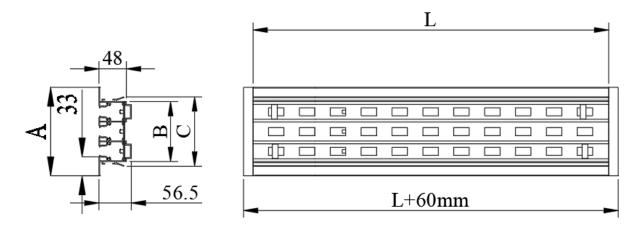

#### **TECHNICAL MEASUREMENT :**

| NUMBER OF<br>SLOTS | 1                                                                                                        | 2   | 3   | 4   | 5   | 6   |  |  |
|--------------------|----------------------------------------------------------------------------------------------------------|-----|-----|-----|-----|-----|--|--|
| A (mm)             | 85                                                                                                       | 120 | 156 | 191 | 227 | 259 |  |  |
| B (mm)             | 36                                                                                                       | 71  | 106 | 142 | 177 | 210 |  |  |
| C (mm)             | 52                                                                                                       | 88  | 123 | 159 | 194 | 227 |  |  |
|                    | 500 - 600 - 700 - 800 - 900 - 1000 - 1100 - 1200 - 1300 - 1400 - 1500 - 1600 - 1700 - 1800 - 1900 - 2000 |     |     |     |     |     |  |  |