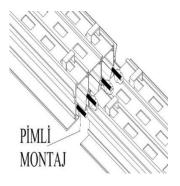

| L (mm)      |         | NUMBER OF SLOTS |          |          |          |          |          |  |  |  |
|-------------|---------|-----------------|----------|----------|----------|----------|----------|--|--|--|
|             |         | 1               | 2        | 3        | 4        | 5        | 6        |  |  |  |
| 500 - 1500  | ØD (mm) | 138             | 198      | 218      | 248      | 248      | 248      |  |  |  |
|             | h (mm)  | 218             | 278      | 298      | 328      | 328      | 328      |  |  |  |
| 1500 - 2000 | ØD (mm) | *138 x 2        | *198 x 2 | *218 x 2 | *248 x 2 | *248 x 2 | *248 x 2 |  |  |  |
|             | h (mm)  | 273             | 341      | 400      | 487      | 487      | 487      |  |  |  |



#### **PIECE SLOT MOUNTING DETAIL :**





**PIN MOUNTING** 

## **VERTICAL SHOOT** :



# CENKAY 🚯 TEKNİK

## HORIZONTAL SHOOT