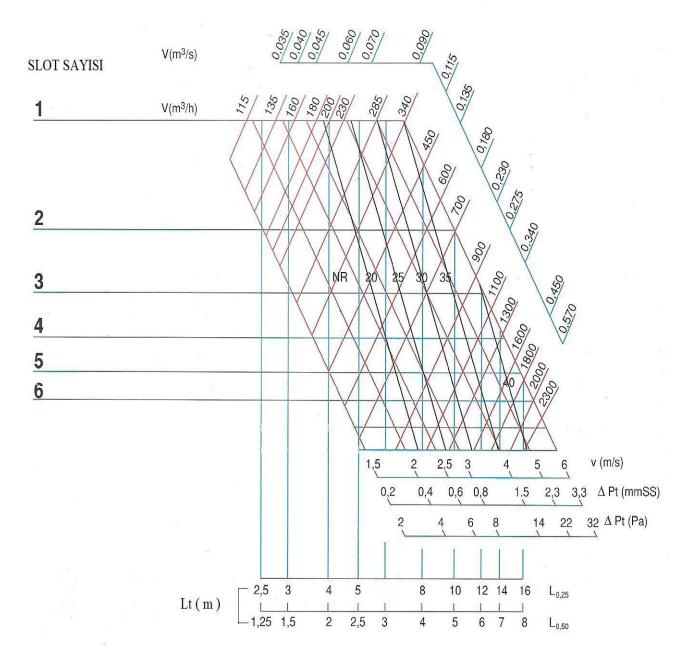

|          |          |          |          |  |  |  |
|-------------|---------|-----------------|----------|----------|----------|----------|----------|--|--|--|
|             |         | 1               | 2        | 3        | 4        | 5        | 6        |  |  |  |
| 500 - 1500  | ØD (mm) | 138             | 198      | 218      | 248      | 248      | 248      |  |  |  |
|             | h (mm)  | 218             | 278      | 298      | 328      | 328      | 328      |  |  |  |
| 1500 - 2000 | ØD (mm) | *138 x 2        | *198 x 2 | *218 x 2 | *248 x 2 | *248 x 2 | *248 x 2 |  |  |  |
|             | h (mm)  | 273             | 341      | 400      | 487      | 487      | 487      |  |  |  |



#### **PIECE SLOT MOUNTING DETAIL :**





**PIN MOUNTING** 

## **VERTICAL SHOOT** :



# CENKAY 🚯 TEKNİK

## HORIZONTAL SHOOT