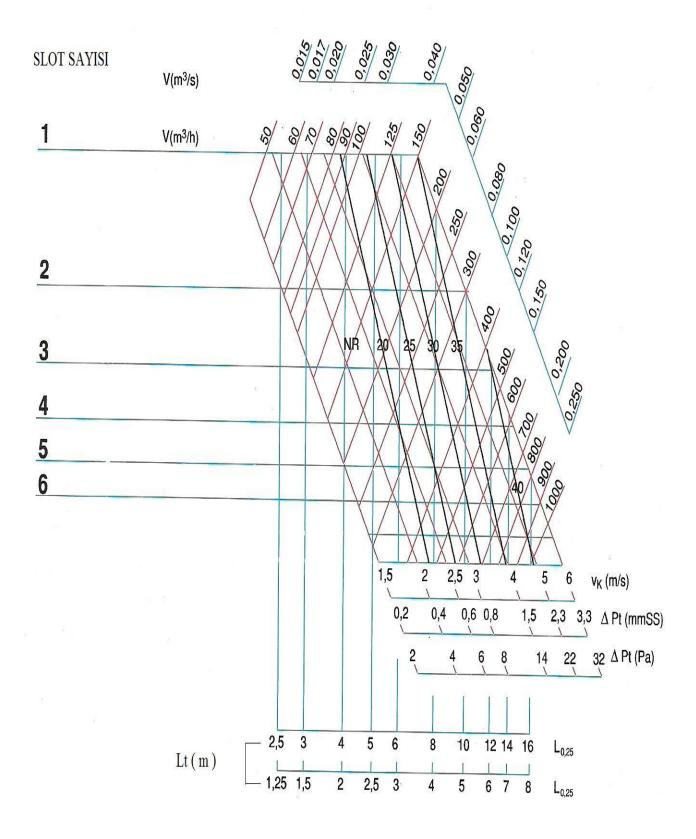

|  |  |  |
|-------------|---------|-----------------|----------|----------|----------|----------|----------|--|--|--|
|             |         | 1               | 2        | 3        | 4        | 5        | 6        |  |  |  |
| 500 - 1500  | ØD (mm) | 138             | 198      | 218      | 248      | 248      | 248      |  |  |  |
|             | h (mm)  | 218             | 278      | 298      | 328      | 328      | 328      |  |  |  |
| 1500 - 2000 | ØD (mm) | *138 x 2        | *198 x 2 | *218 x 2 | *248 x 2 | *248 x 2 | *248 x 2 |  |  |  |
|             | h (mm)  | 273             | 341      | 400      | 487      | 487      | 487      |  |  |  |



#### **PIECE SLOT MOUNTING DETAIL :**





**PIN MOUNTING** 

## **VERTICAL SHOOT** :



# CENKAY 🚯 TEKNİK

## HORIZONTAL SHOOT