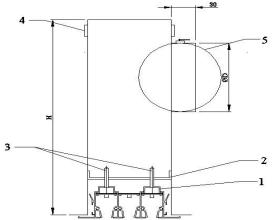

#### **SLOT MOUNTING DETAIL :**

- 1- Slot Bridge Piece (On Slot)
- 2- Box Bridge piece (Inside the box)
- 3- Assembly Screw And Special Nut (M5 \* 50)
- 4- Box Hanger Apparatus
- 5- Box Perforated Damper (Internal Control)